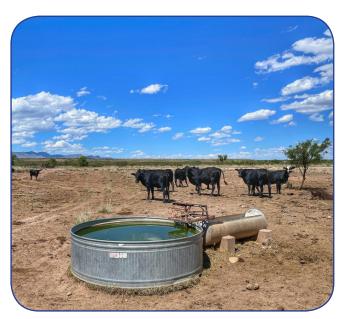

## SOUTHERN AZ 656 ACRES with WATER 621 W Mustang Rd, Huachuca City AZ 85616

**Property Overview:** Strategically located acreage adjacent to Ft. Huachjuca Military Base in mission expansion mode with the addition of 7.1 million in construction to house BlackStar Orbital Technologies, a space drone research and manufacturing company. The property consists of 318.08 Acres of level agricultural land supported by a registered well producing 776 gallons per minute. The 14" casing is 435' deep with a static water level of 165'. (ADWR Registration Number 55-506708) The balance of the property consists of 339.73 acres of rolling hilltops divided into 9 executive building lots averaging 36 acres each.

**Summary:** 

Total Acreage: 656.81

Agricultural Acreage: 318.08 Acres

Hilltop Lots: 339.73 Acres

(Parcels 1-3 Ag; Parcels 4-12 Lots)

**2023 Taxes:** 132.82 (Grazing leases)

Well: 776 GPM, 435' Depth, Static Water

Level, 165'

**ADWR Registration Number** 55-506708