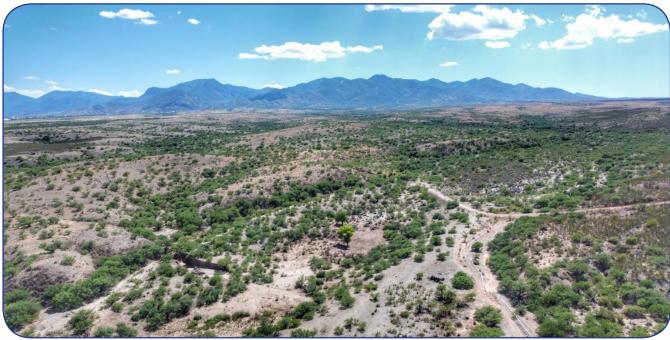

## SOUTHERN AZ 656 ACRES with WATER 621 W Mustang Rd, Huachuca City AZ 85616

**Property Overview:** Strategically located acreage adjacent to Ft. Huachjuca Military Base in mission expansion mode with the addition of 7.1 million in construction to house BlackStar Orbital Technologies, a space drone research and manufacturing company. The property consists of 318.08 Acres of level agricultural land supported by a registered well producing 776 gallons per minute. The 14" casing is 435' deep with a static water level of 165'. (ADWR Registration Number 55-506708) The balance of the property consists of 339.73 acres of rolling hilltops divided into 9 executive building lots averaging 36 acres each.

They are forever protected with a conservation easement restricting high density development. Unparalled views. Power in area, septic and well needed.

**Price and Terms:** \$2,286,000 (\$3,480/Acre), Cash or Submit. Contact Broker for tour.