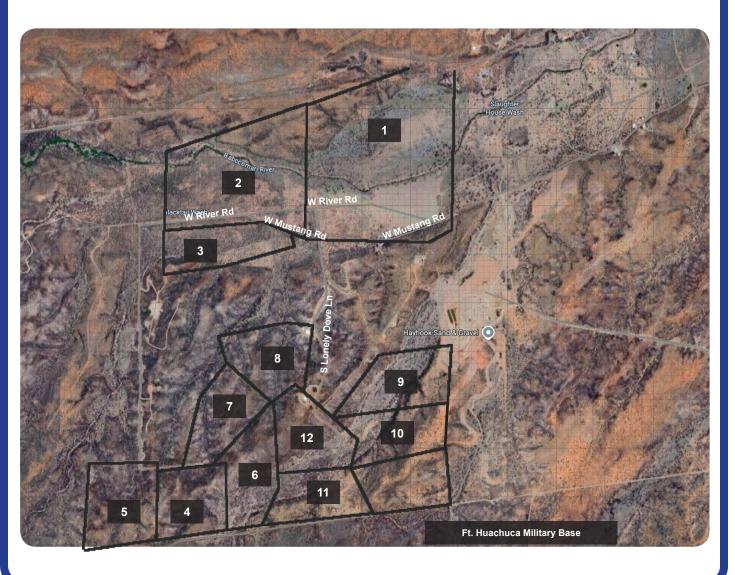

## Parcels:

| 1.  | 106-42-001H | 173.27 Acres |
|-----|-------------|--------------|
| 2.  | 106-42-001G | 107.23 Acres |
| 3.  | 106-43-001  | 36.58 Acres  |
| 4.  | 106-43-004  | 36.86 Acres  |
| 5.  | 106-43-005  | 44.92 Acres  |
| 6.  | 106-43-006  | 36.86 Acres  |
| 7.  | 106-43-007  | 36.84 Acres  |
| 8.  | 106-43-008  | 36.84 Acres  |
| 9.  | 106-43-013  | 36.84 Acres  |
| 10. | 106-43-014  | 36.84 Acres  |
| 11. | 106-43-016  | 36.86 Acres  |
| 12  | 106-43-017  | 36 86 Acres  |

**Summary:** 

Total Acreage: 656.81

Agricultural Acreage: 318.08 Acres

Hilltop Lots: 339.73 Acres

(Parcels 1-3 Ag; Parcels 4-12 Lots)

**2023 Taxes:** 132.82 (Grazing leases)

Well: 776 GPM, 435' Depth, Static Water