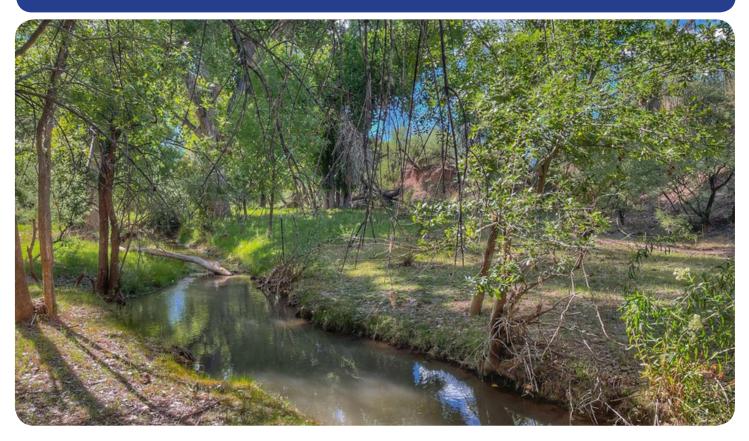

## SOUTHERN AZ 656 ACRES with WATER 621 W Mustang Rd, Huachuca City AZ 85616

**Property Overview:** Strategically located acreage adjacent to Ft. Huachjuca Military Base in mission expansion mode with the addition of 7.1 million in construction to house BlackStar Orbital Technologies, a space drone research and manufacturing company. The property consists of 318.08 Acres of level agricultural land supported by a registered well producing 776 gallons per minute. The 14" casing is 435' deep with a static water level of 165'. (ADWR Registration Number 55-506708) The balance of the property consists of 339.73 acres of rolling hilltops divided into 9 executive building lots averaging 36 acres each.