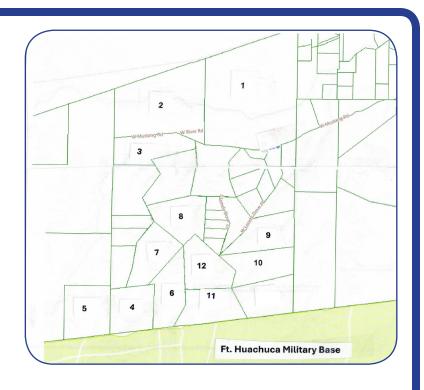

## Parcels:

| 1.  | 106-42-001H | 173.27 Acres |
|-----|-------------|--------------|
| 2.  | 106-42-001G | 107.23 Acres |
| 3.  | 106-43-001  | 36.58 Acres  |
| 4.  | 106-43-004  | 36.86 Acres  |
| 5.  | 106-43-005  | 44.92 Acres  |
| 6.  | 106-43-006  | 36.86 Acres  |
| 7.  | 106-43-007  | 36.84 Acres  |
| 8.  | 106-43-008  | 36.84 Acres  |
| 9.  | 106-43-013  | 36.84 Acres  |
| 10. | 106-43-014  | 36.84 Acres  |
| 11. | 106-43-016  | 36.86 Acres  |
| 12  | 106-43-017  | 36 86 Acres  |

**Summary:** 

Total Acreage: 656.81

Agricultural Acreage: 318.08 Acres

Hilltop Lots: 339.73 Acres

(Parcels 1-3 Ag; Parcels 4-12 Lots)

**2023 Taxes:** 132.82 (Grazing leases)

Well: 776 GPM, 435' Depth, Static Water